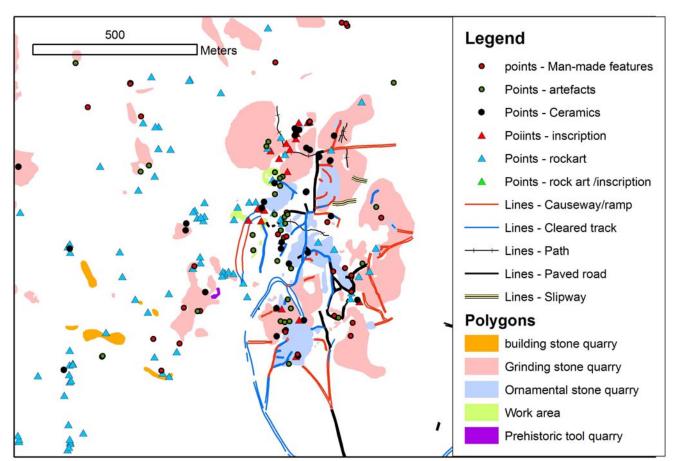

| Ref. to reports and publications                                                                                           | Ref. to reports and publications                                                                                                                           |
| DESCRIPTION              | Free text description                                                                                                                                | Free text description                                                                                                      | Free text description                                                                                                                                      |



Subclass recordings from the Aswan West Bank quarry landscape plotted on a map.